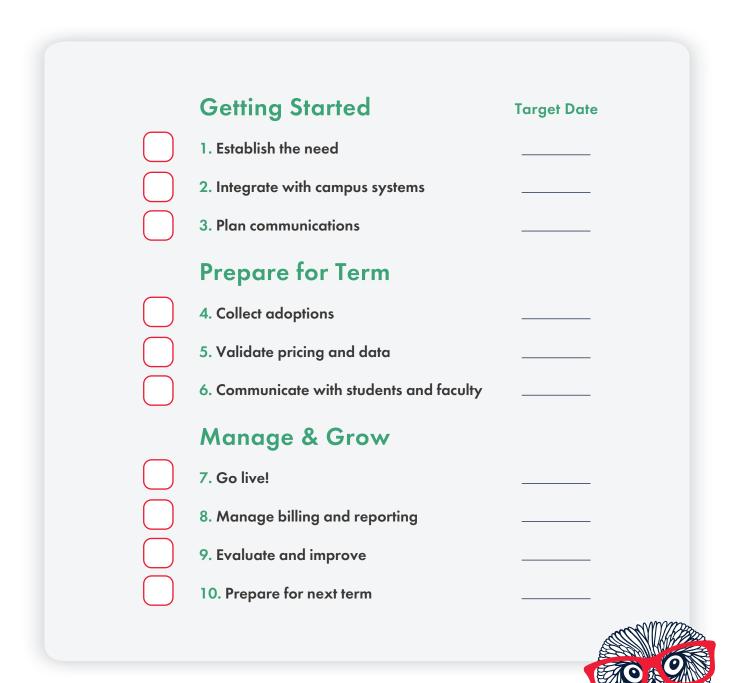

## The RedShelf Way:

10 steps for integrating, implementing, and scaling your Inclusive Access program.

Reach out to your Account Executive for more details, or visit solve.redshelf.com for step-by-step tools, training, templates, and support.